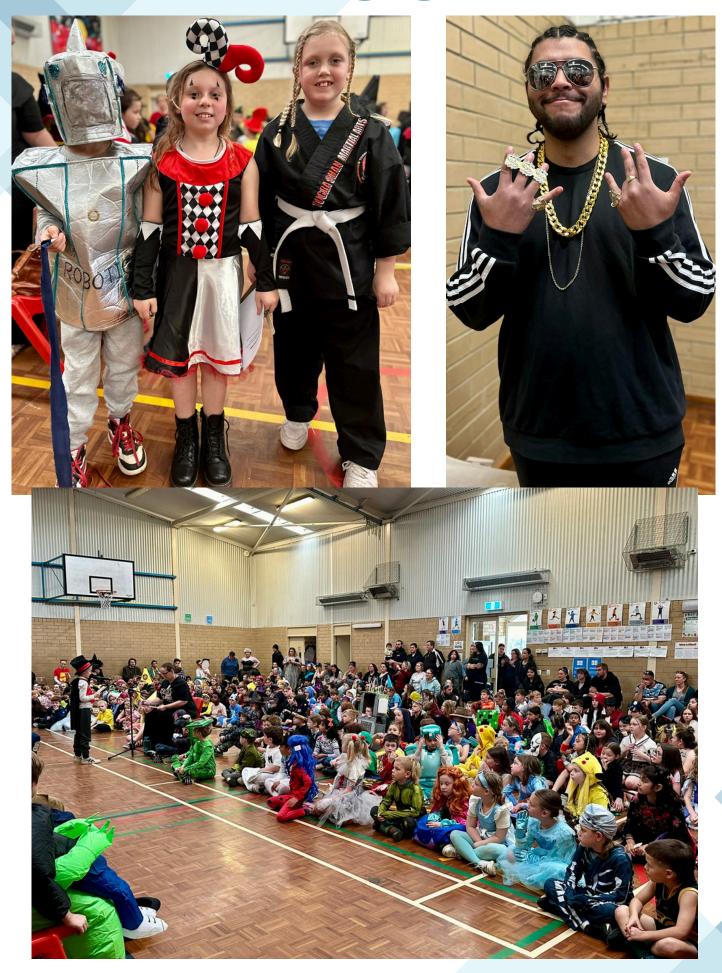

urn:** To school by 3pm on Wednesday 11th September.

For those students who have chosen not to attend camp, an alternative school program will be provided at school.

## SHOW DAY



Friday 6th September- School CLOSURE DAY for the Royal Adelaide Show.

**NO SCHOOL** 



# FLAXMILL SCHOOL WEBSITE

We are excited to announce the launch of our NEW school website.

Jump online and take a look!!

https://flaxmillps.sa.edu.au/

You will be able to see our:

- School calendar updated with all our upand-coming events
- The latest newsletter
- Enrolment Information for Families
- School Fees and Payment
- Uniform Price List

#### and MUCH MUCH MORE!



Our school V Enrolment V

Teaching and learning 🗸

For families 🗸

Contact us





## **BOOK WEEK**









## **BOOK WEEK**



## **BOOK WEEK**