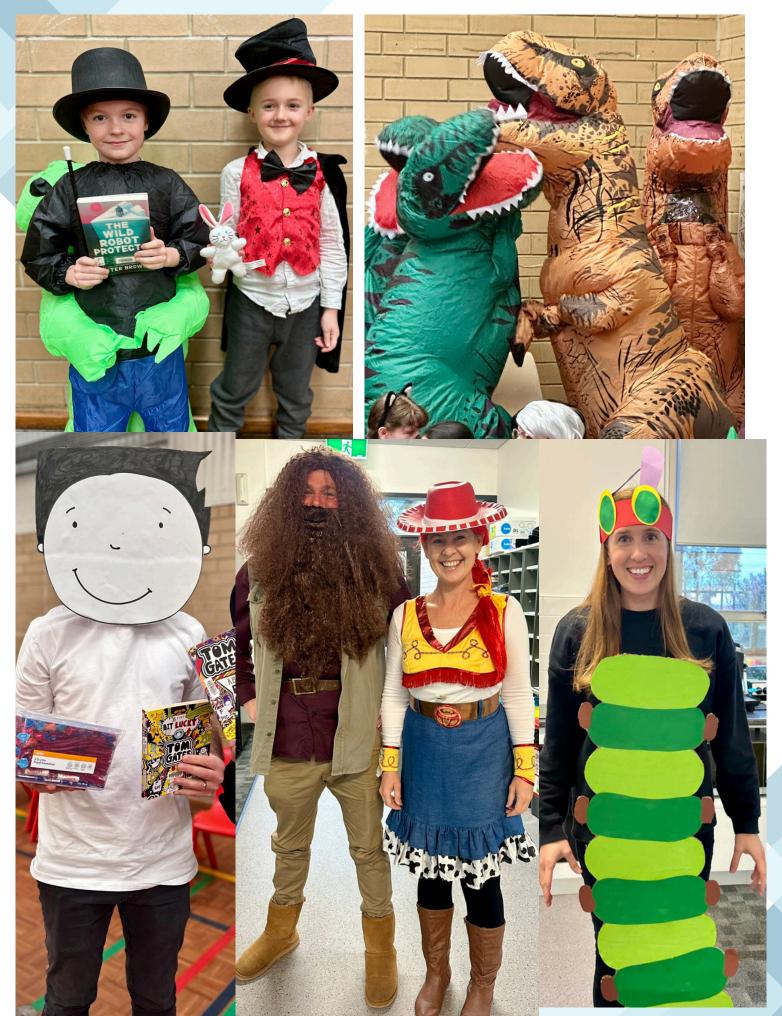

are late.</u>

**Return:** To school by 3pm on Wednesday 11th September.

For those students who have chosen not to attend camp, an alternative school program will be provided at school.

## SHOW DAY



Friday 6th September- School CLOSURE DAY for the Royal Adelaide Show.

**NO SCHOOL** 



# FLAXMILL SCHOOL WEBSITE

We are excited to announce the launch of our NEW school website.

Jump online and take a look!!

https://flaxmillps.sa.edu.au/

You will be able to see our:

- School calendar updated with all our upand-coming events
- The latest newsletter
- Enrolment Information for Families
- School Fees and Payment
- Uniform Price List

#### and MUCH MUCH MORE!



Our school V Enrolment V

Teaching and learning 🗸

For families 🗸

Contact us





## **BOOK WEEK**









## **BOOK WEEK**



## **BOOK WEEK**